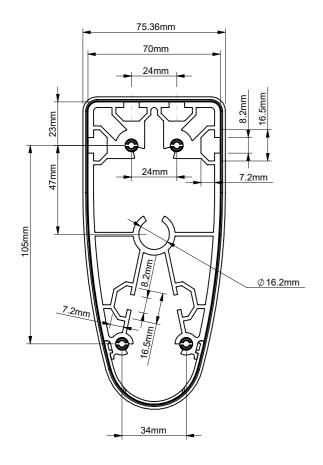

| B-Tech International Design and Manufacturing Limited |                                                             |       |            | B-Tech No: | BT8380-180                              |
|-------------------------------------------------------|-------------------------------------------------------------|-------|------------|------------|-----------------------------------------|
| Part of the B-Tech International Group of Companies   |                                                             |       |            | Version:   | 1.1                                     |
| (B)                                                   | UNLESS OTHERWISE SPECIFIED<br>DIMENSIONS ARE IN MILLIMETERS |       | Size: A3   | Title:     | System X Vertical Support Column - 1.8m |
| TECH                                                  |                                                             |       | Scale: 1:8 | Revision:  | 0.2                                     |
|                                                       | Sheet: 1 of 1                                               | Date: | 14/4/2017  | File Name: | BTD-BT8380-180-R0.2                     |