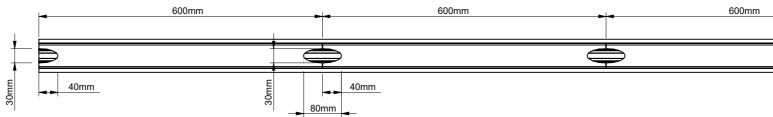

| B-Tech International Design and Manufacturing Limited |                                                             |       |            | B-Tech No: | BT8380-180                              |
|-------------------------------------------------------|-------------------------------------------------------------|-------|------------|------------|-----------------------------------------|
| Part of the B-Tech International Group of Companies   |                                                             |       |            | Version:   | 1.1                                     |
| (B)                                                   | UNLESS OTHERWISE SPECIFIED<br>DIMENSIONS ARE IN MILLIMETERS |       | Size: A3   | Title:     | System X Vertical Support Column - 1.8m |
| TECH                                                  |                                                             |       | Scale: 1:8 | Revision:  | 0.2                                     |
|                                                       | Sheet: 1 of 1                                               | Date: | 14/4/2017  | File Name: | BTD-BT8380-180-R0.2                     |