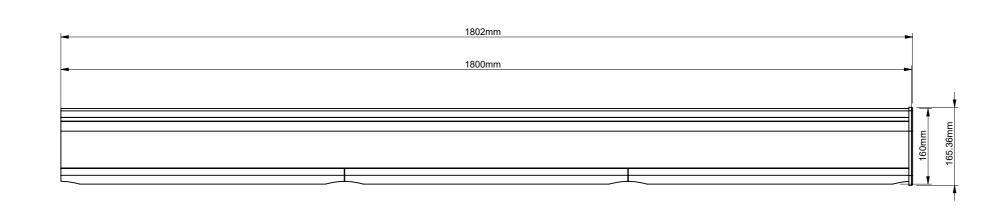

| B-Tech International Design and Manufacturing Limited |                                                             |       |            | B-Tech No: | BT8380-180                              |
|-------------------------------------------------------|-------------------------------------------------------------|-------|------------|------------|-----------------------------------------|
| Part of the B-Tech International Group of Companies   |                                                             |       |            | Version:   | 1.1                                     |
| (B)                                                   | UNLESS OTHERWISE SPECIFIED<br>DIMENSIONS ARE IN MILLIMETERS |       | Size: A3   | Title:     | System X Vertical Support Column - 1.8m |
| TECH                                                  |                                                             |       | Scale: 1:8 | Revision:  | 0.2                                     |
|                                                       | Sheet: 1 of 1                                               | Date: | 14/4/2017  | File Name: | BTD-BT8380-180-R0.2                     |